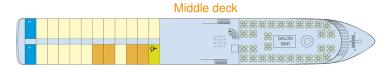

## THE CABINS

**Amenities**: All cabins have bathroom with shower, flat-screen TV, hair dryer, safe, and closet.

- **Upper deck**: 34 double-occupancy cabins
- Middle deck : 24 doubleoccupancy cabins
- Main deck : 8 double-occupancy cabins