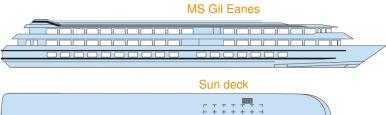

## **MS Gil Eanes 5 ANCHORS**

The MS Gil Eanes cruises on the Douro.

Year built: 2014/2015 Length: 262 feet Width: 36 feet

Number of cabins: 66 Capacity: 132 passengers

Onboard amenities: Lounge with large picture windows, restaurant, library, TV, gift shop, elevator, sun deck with

chaise lounges.

Air-conditioning throughout entire boat and in each cabin,

central heating, free onboard Wi-Fi.

## **3-DECK SHIP**