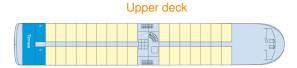

## THE CABINS

**Amenities**: All cabins have bathroom with shower, flat-screen TV, hair dryer, safe, and closet.

- **Upper deck**: 34 double-occupancy cabins
- Middle deck : 24 doubleoccupancy cabins
- Main deck : 8 double-occupancy cabins