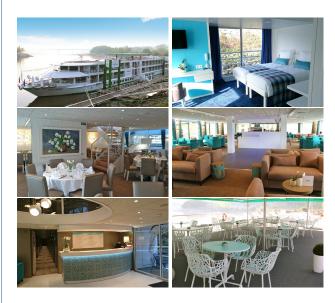

## **MS Gil Eanes 5 ANCHORS**

The MS Gil Eanes cruises on the Douro.

Year built: 2014/2015 Length: 262 feet Width: 36 feet

Number of cabins: 66 Capacity: 132 passengers

Onboard amenities: Lounge with large picture windows, restaurant, library, TV, gift shop, elevator, sun deck with

chaise lounges.

Air-conditioning throughout entire boat and in each cabin,

central heating, free onboard Wi-Fi.

## THE CABINS

**Amenities**: All cabins have bathroom with shower, flat-screen TV, hair dryer, safe, and closet.

- **Upper deck**: 34 double-occupancy cabins
- Middle deck : 24 doubleoccupancy cabins
- Main deck : 8 double-occupancy cabins