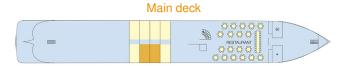

## **MS Gil Eanes 5 ANCHORS**

The MS Gil Eanes cruises on the Douro.

Year built: 2014/2015 Length: 262 feet Width: 36 feet

Number of cabins: 66 Capacity: 132 passengers

Onboard amenities: Lounge with large picture windows, restaurant, library, TV, gift shop, elevator, sun deck with

## **3-DECK SHIP**

## THE CABINS

**Amenities**: All cabins have bathroom with shower, flat-screen TV, hair dryer, safe, and closet.

- **Upper deck**: 34 double-occupancy cabins
- Middle deck : 24 doubleoccupancy cabins
- Main deck : 8 double-occupancy cabins