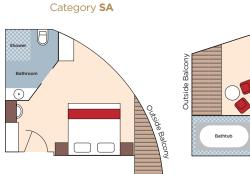

The AmaPura has 28 suites featuring either a French Balcony, Outside Balcony or Twin Balconies, as well as a well-appointed en suite bathroom. The ship's elegant public areas include a restaurant, lounge and bar. There's also a gift shop, spa and a Sun Deck perfect for lounging, enjoying a cocktail, or simply gazing out at the ever-changing scenery.

## **Technical Data**

Built: 2014 Length: 188 ft. Width: 40 ft. Crew: 31 Staterooms: 28 Passengers: 56 Registry: Myanmar

Category SC & SD

 $\odot$ 

Upper Deck Outside Balcony - 290 sq. ft. Upper Deck Twin Balcony - 420 sq. ft. Upper Deck Outside Balcony - 285 sq. ft. Upper Deck Outside Balcony - 285 sq. ft. Main Deck French Balcony - 285 sq. ft. Main Deck French Balcony - 285 sq. ft. Main Deck French Balcony - 285 sq. ft.