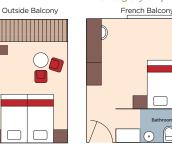

The AmaPura has 28 suites featuring either a French Balcony, Outside Balcony or Twin Balconies, as well as a well-appointed en suite bathroom. The ship's elegant public areas include a restaurant, lounge and bar. There's also a gift shop, spa and a Sun Deck perfect for lounging, enjoying a cocktail, or simply gazing out at the ever-changing scenery.

## **Technical Data**

Built: 2014 Length: 188 ft. Width: 40 ft. Crew: 31 Staterooms: 28 Passengers: 56 Registry: Myanmar

Category SC & SD

 $\odot$ 

Upper Deck Outside Balcony - 290 sq. ft. Upper Deck Twin Balcony - 420 sq. ft. Upper Deck Outside Balcony - 285 sq. ft. Upper Deck Outside Balcony - 285 sq. ft. Main Deck French Balcony - 285 sq. ft. Main Deck French Balcony - 285 sq. ft. Main Deck French Balcony - 285 sq. ft.