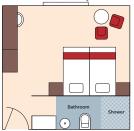

The AmaPura has 28 suites featuring either a French Balcony, Outside Balcony or Twin Balconies, as well as a well-appointed en suite bathroom. The ship's elegant public areas include a restaurant, lounge and bar. There's also a gift shop, spa and a Sun Deck perfect for lounging, enjoying a cocktail, or simply gazing out at the ever-changing scenery.

Category SE, SF & SG