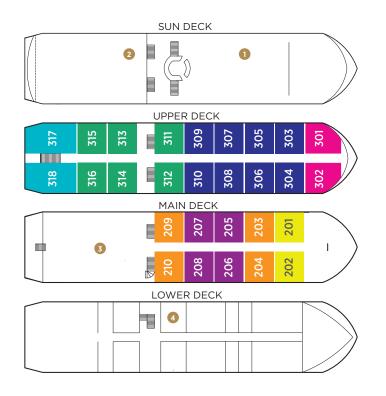

## **Technical Data**

Built: 2014 Length: 188 ft. Width: 40 ft. Crew: 31 Staterooms: 28 Passengers: 56 Registry: Myanmar

Category SC & SD

 $\odot$ 

Upper Deck Outside Balcony - 290 sq. ft. Upper Deck Twin Balcony - 420 sq. ft. Upper Deck Outside Balcony - 285 sq. ft. Upper Deck Outside Balcony - 285 sq. ft. Main Deck French Balcony - 285 sq. ft. Main Deck French Balcony - 285 sq. ft. Main Deck French Balcony - 285 sq. ft.

Category SE, SF & SG