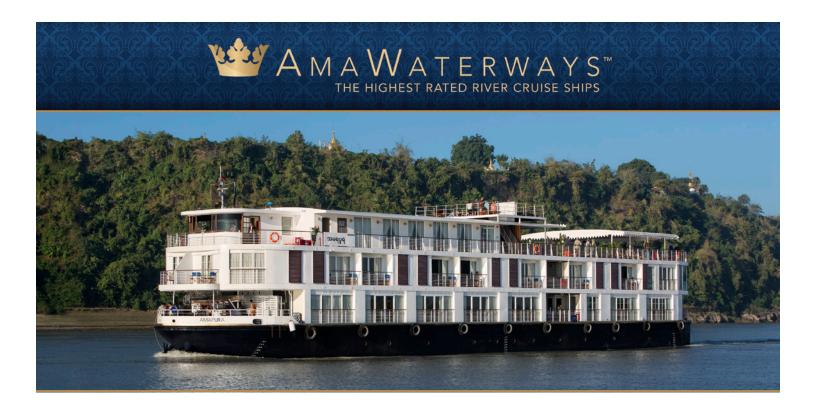

## AmaPura

The custom-built AmaPura takes its name from the former royal capital of Amarapura (Sanskrit for "City of Immortality"). Designed to provide an ultracomfortable experience along Myanmar's Ayeyarwady River, this vessel is beautifully furnished with a combination of modern and traditional motifs, and its shallow draft allows it to navigate the river nearly year-round.

The AmaPura has 28 suites featuring either a French Balcony, Outside Balcony or Twin Balconies, as well as a well-appointed en suite bathroom. The ship's elegant public areas include a restaurant, lounge and bar. There's also a gift shop, spa and a Sun Deck perfect for lounging, enjoying a cocktail, or simply gazing out at the ever-changing scenery.

The AmaPura was designed to provide you with a serene home away from home for the duration of your Myanmar voyage. After a full day of sightseeing, there is no greater luxury than to return to a peaceful, comfortable ship and be welcomed aboard with a cool drink and chilled towel. The friendly and resourceful staff will be at your service throughout your entire Ayeyarwady river cruise.