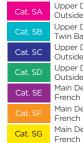

## **Technical Data**

Built: 2014 Length: 188 ft. Width: 40 ft. Crew: 31 Staterooms: 28 Passengers: 56 Registry: Myanmar

Category SC & SD

 $\odot$ 

Upper Deck Outside Balcony - 290 sq. ft. Upper Deck Twin Balcony - 420 sq. ft. Upper Deck Outside Balcony - 285 sq. ft. Upper Deck Outside Balcony - 285 sq. ft. Main Deck French Balcony - 285 sq. ft. Main Deck French Balcony - 285 sq. ft. Main Deck French Balcony - 285 sq. ft.

Category SE, SF & SG