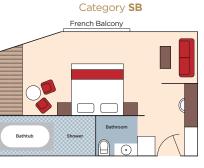

The AmaPura has 28 suites featuring either a French Balcony, Outside Balcony or Twin Balconies, as well as a well-appointed en suite bathroom. The ship's elegant public areas include a restaurant, lounge and bar. There's also a gift shop, spa and a Sun Deck perfect for lounging, enjoying a cocktail, or simply gazing out at the ever-changing scenery.

## **Technical Data**

Built: 2014 Length: 188 ft. Width: 40 ft. Crew: 31 Staterooms: 28 Passengers: 56 Registry: Myanmar

Category SC & SD

 $\odot$ 

Upper Deck Outside Balcony - 290 sq. ft. Upper Deck Twin Balcony - 420 sq. ft. Upper Deck Outside Balcony - 285 sq. ft. Upper Deck Outside Balcony - 285 sq. ft. Main Deck French Balcony - 285 sq. ft. Main Deck French Balcony - 285 sq. ft. Main Deck French Balcony - 285 sq. ft.